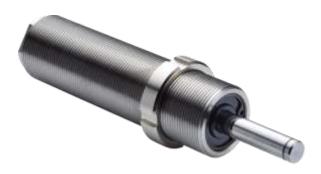

### **DAMPING TECHNOLOGY:**

Power stop Industrial shock absorber

**Basic stop structural Dampers** 